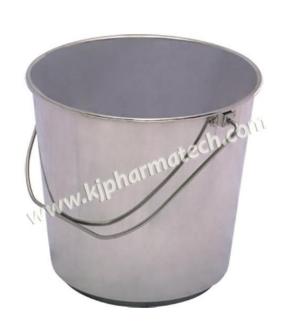

#### **Sterile & Injectable Division**

**Bucket** 

SS Chair (Fix & Revolving)

SS Dustbin (Foot Operated)