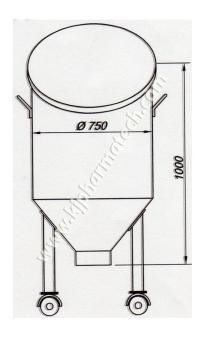

#### **Change Room Accessories**

**SS Tray** 

SS wash basin sink unit

**SS Revolving Stool** 

(Intermediate Product Container)

**Soap Stand** 

SS Cage Trolley & Shipper Trolley

**SS Chair** 