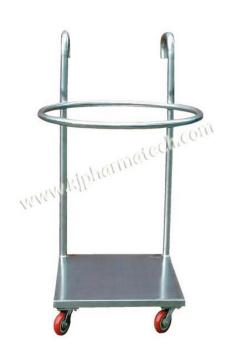

#### **Change Room Accessories**

**SS Tray** 

SS wash basin sink unit

**SS Revolving Stool** 

(Intermediate Product Container)

**Soap Stand** 

SS Cage Trolley & Shipper Trolley

**SS Chair** 