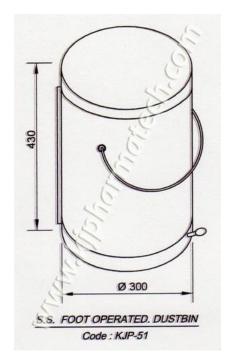

#### **Change Room Accessories**

**SS Appron Hanging SS Foot Operated Cabinet** 

**Dustbin** 

**SS Garments Cabinet** 

#### **Sterile & Injectable Division**

**Bucket** 

SS Chair (Fix & Revolving)

SS Dustbin (Foot Operated)

#### **SS** Dustbin