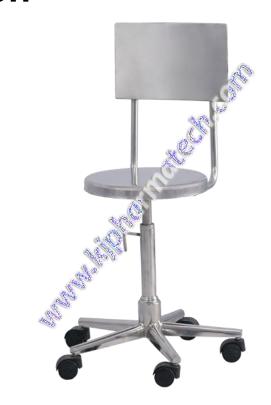

#### **Change Room Accessories**

**SS Tray** 

SS wash basin sink unit

**SS Revolving Stool** 

(Intermediate Product Container)

**Soap Stand** 

SS Cage Trolley & Shipper Trolley

**SS Chair** 

SS Platform with Ladder

SS Powder Storage Container

**SS Revolving Chair** 