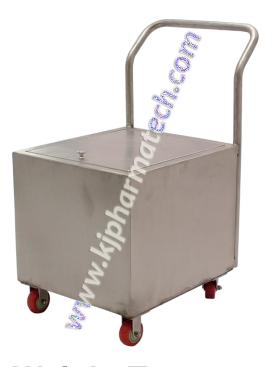

#### **Change Room Accessories**

**SS Tray** 

SS wash basin sink unit

**SS Revolving Stool** 

(Intermediate Product Container)

**Soap Stand** 

SS Cage Trolley & Shipper Trolley

**SS Chair** 

SS Platform with Ladder

SS Powder Storage Container

**SS Revolving Chair** 