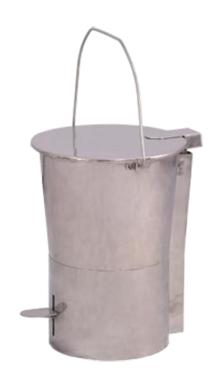

#### **Sterile & Injectable Division**

**Bucket** 

SS Chair (Fix & Revolving)

SS Dustbin (Foot Operated)