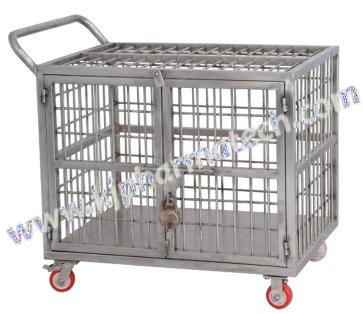

#### **Change Room Accessories**

**SS Tray** 

SS wash basin sink unit

**SS Revolving Stool** 

(Intermediate Product Container)

**Soap Stand** 

SS Cage Trolley & Shipper Trolley

**SS Chair** 