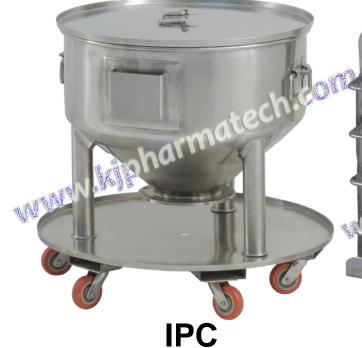

#### **Change Room Accessories**

**SS Tray** 

SS wash basin sink unit

**SS Revolving Stool** 

(Intermediate Product Container)

**Soap Stand** 

SS Cage Trolley & Shipper Trolley

**SS Chair** 