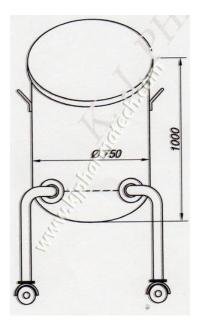

#### **Change Room Accessories**

**SS Tray** 

SS wash basin sink unit

**SS Revolving Stool** 

(Intermediate Product Container)

**Soap Stand** 

SS Cage Trolley & Shipper Trolley

**SS Chair** 