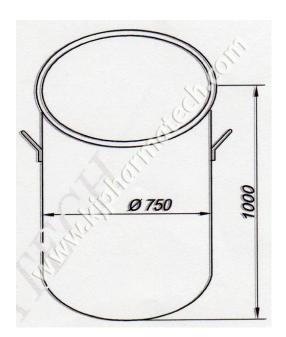

#### **Change Room Accessories**

**SS Tray** 

SS wash basin sink unit

**SS Revolving Stool** 

(Intermediate Product Container)

**Soap Stand** 

SS Cage Trolley & Shipper Trolley

**SS Chair** 