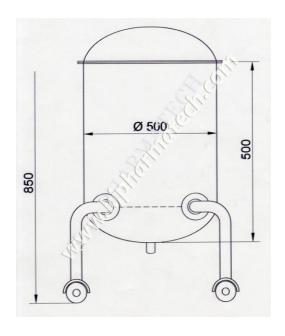

#### **Change Room Accessories**

**SS Tray** 

SS wash basin sink unit

**SS Revolving Stool** 

(Intermediate Product Container)

**Soap Stand** 

SS Cage Trolley & Shipper Trolley

**SS Chair** 