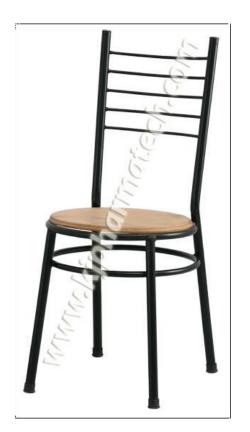

#### **Change Room Accessories**

**SS Tray** 

SS wash basin sink unit

**SS Revolving Stool** 

(Intermediate Product Container)

**Soap Stand** 

SS Cage Trolley & Shipper Trolley

**SS Chair** 