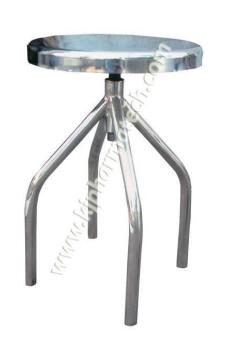

#### **Change Room Accessories**

**SS Tray** 

SS wash basin sink unit

**SS Revolving Stool** 

(Intermediate Product Container)

**Soap Stand** 

SS Cage Trolley & Shipper Trolley

**SS Chair** 