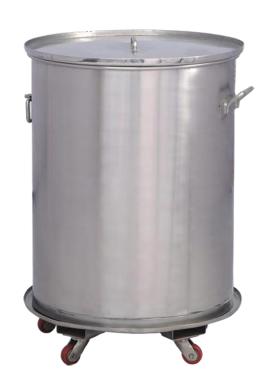

#### **Change Room Accessories**

**SS Tray** 

SS wash basin sink unit

**SS Revolving Stool** 

(Intermediate Product Container)

**Soap Stand** 

SS Cage Trolley & Shipper Trolley

**SS Chair** 